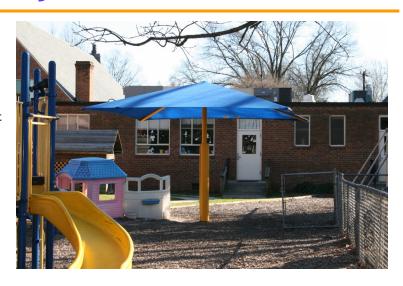

## Shade Umbrella offers Cool Comfort

Guilford Park Pre-School in Greensboro, NC is excited about their new BreezeBrella for their playground. The school wanted to protect their children from the hot NC sun and provide a cool place for students and staff to enjoy the outdoors! The umbrella matches existing play equipment perfectly.

This structure is Wind Rated for 170 mph with cover off and 120 mph wind load with cover on.

These durable, permanent shade structures have a fixed center column that eliminates unnecessary perimeter posts that can become obstacles. BreezeBrellas are ideal for playgrounds, sandboxes, outdoor dining and seating areas, aquatic/pool areas and picnic areas. They are offered in two different styles - 6-sided hexagons and 4-sided squares. They are offered in an array of sizes and colors to meet your specific needs.