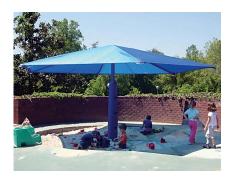

This structure is Wind Rated for 170 mph with cover off and 120 mph wind load with cover on.

These durable, permanent shade structures have a fixed center column that eliminates unnecessary perimeter posts that can become obstacles. BreezeBrellas are ideal for playgrounds, sandboxes, outdoor dining and seating areas, aquatic/pool areas and picnic areas. They are offered in two different styles - 6-sided hexagons and 4-sided squares. They are offered in an array of sizes and colors to meet your specific needs.