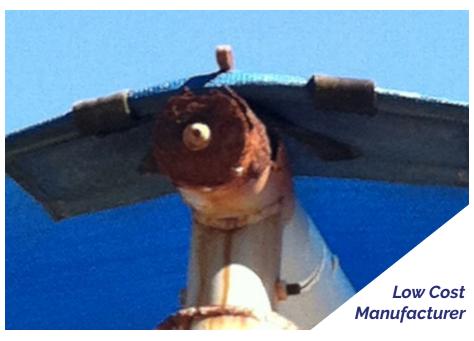

- Fabric failure, wrinkling, and sagging
- Low cost, off the shelf, weak connecting hardware
- Slender and inadequately-sized columns
- Messy, unfinished hanging cable ends with signs of cable failure

## The Engineering Difference

Inadequately engineered foundation, column, and fabric connection

Catastrophic failure—hazardous to human life

At Apollo, safety & quality always come first

Engineered and correctly sized structural elements for local and International Building Code requirements