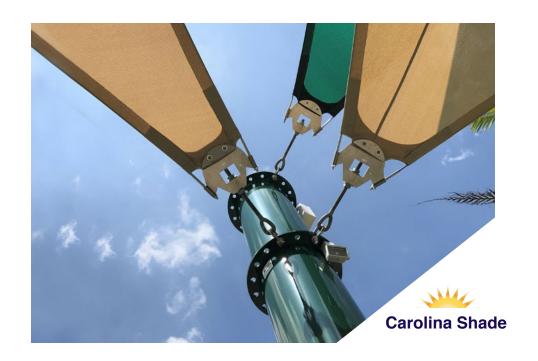

#### Sails

- Appropriately reinforced & correctly pretensioned fabric
- Quality, marine-grade, polished, stainless steel hardware, custom-built per sail
- Correctly engineered & sized critical structural columns
- Aesthetically pleasing, clean line design, factory pre-assembled cabling system

## The Engineering Difference

Inadequately engineered foundation, column, and fabric connection

Catastrophic failure—hazardous to human life

At Apollo, safety & quality always come first

Engineered and correctly sized structural elements for local and International Building Code requirements