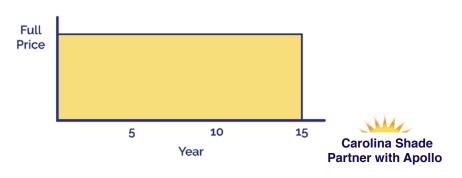

#### **Non-Prorated Fabric Warranty**

**Prorated Fabric Warranty** 

Full warranty on fabric for 15 years

Full warranty on fabric for 6 years dramatically reduced for remaining 4 years