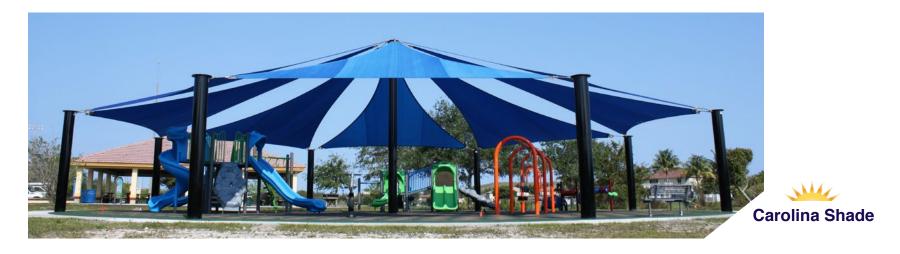

#### Sails

- Appropriately reinforced & correctly pretensioned fabric
- Quality, marine-grade, polished, stainless steel hardware, custom-built per sail
- Correctly engineered & sized critical structural columns
- Aesthetically pleasing, clean line design, factory pre-assembled cabling system