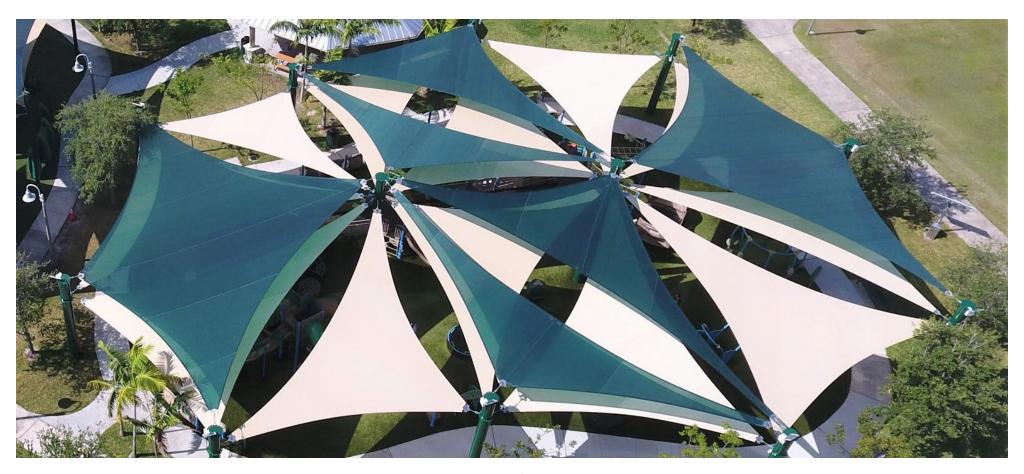

#### Sails

- Appropriately reinforced & correctly pretensioned fabric
- Quality, marine-grade, polished, stainless steel hardware, custom-built per sail
- Correctly engineered & sized critical structural columns
- Aesthetically pleasing, clean line design, factory pre-assembled cabling system

- Fabric failure, wrinkling, and sagging
- Low cost, off the shelf, weak connecting hardware
- Slender and inadequately-sized columns
- Messy, unfinished hanging cable ends with signs of cable failure