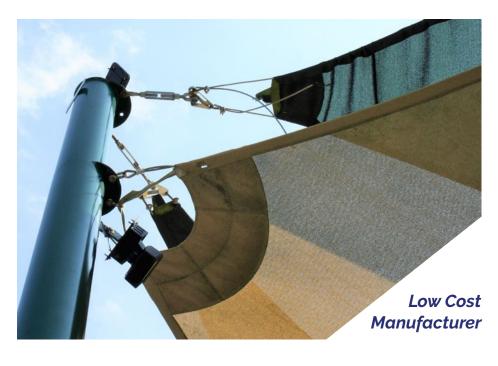

- Fabric failure, wrinkling, and sagging
- Low cost, off the shelf, weak connecting hardware
- Slender and inadequately-sized columns
- Messy, unfinished hanging cable ends with signs of cable failure

## The Engineering Difference

Inadequately engineered foundation, column, and fabric connection

Catastrophic failure—hazardous to human life

At Apollo, safety & quality always come first

Engineered and correctly sized structural elements for local and International Building Code requirements

Low Cost Manufacturer

A Partner with Apollo Sunguard Systems

Carolina Shade Sails (336)-392-8602