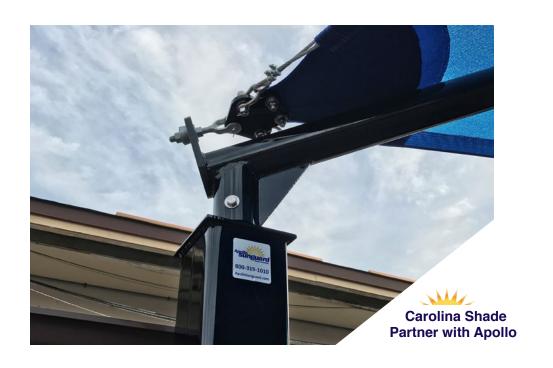

## **Quality & Craftmanship**

- Maintenance free
- Clean and simple operating Quick Release System
- Only a standard wrench needed to release cloth
- Simple and accessible replacement parts

- Routine maintenance required
- Clumsy sliding release mechanism
- Power tools often needed to release cloth
- Frequent jamming and rusting parts are difficult and complex to repair and replacev