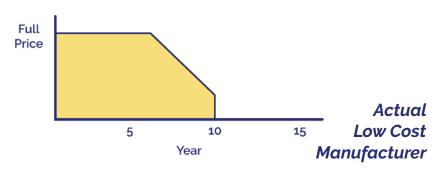

#### **Non-Prorated Fabric Warranty**

**Prorated Fabric Warranty** 

Full warranty on fabric for 15 years

Full warranty on fabric for 6 years dramatically reduced for remaining 4 years