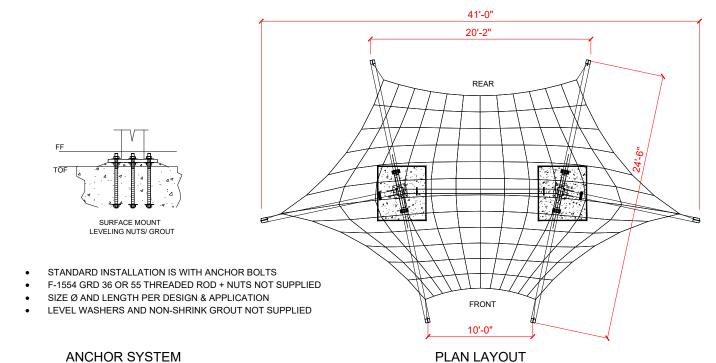

## Sky Manta

- NOT ACTUAL FOUNDATIONS (VARY PER APPLICATION)
- TOF = TOP OF FOOTING
- FF = TOP OF FINISHED SURFACE
- V/A = VARIES PER APPLICATION

SIDE ELEVATION

FRONT ELEVATION