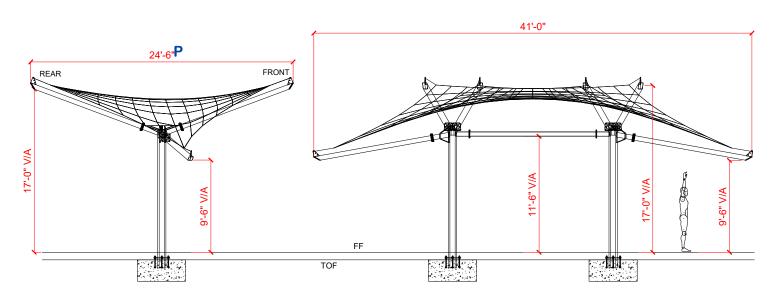

## Sky Manta

- NOT ACTUAL FOUNDATIONS (VARY PER APPLICATION)
- TOF = TOP OF FOOTING
- FF = TOP OF FINISHED SURFACE
- V/A = VARIES PER APPLICATION

SIDE ELEVATION

FRONT ELEVATION